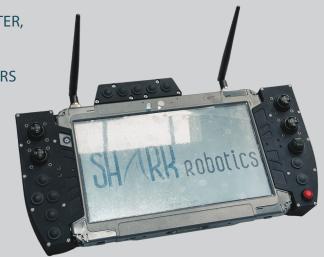

## SHARK STATION | REMOTE CONTROL WITH VIDEO FEEDBACK

- VIDEO TURRET CONTROL (ZOOM & THERMAL CAMERAS)
- TELEMETRY: FEEDBACK (TEMPERATURE, HOUR METER, TRANSMISSION QUALITY, ETC.)
- TRANSMISSION DISTANCE: IN AVERAGE 1000 METERS AT SIGHT
- DRIVING ASSISTANCE THANKS TO VIRTUAL LINES
- GPS INTEGRATED
- PITCH & ROLL
- ALLOWS TO CONTROL THE TABLET WITH GLOVES
- VIDEO AND PHOTO RECORDING, WITH THE POSSIBILITY OF PLAYBACK ON THE TABLET
- STREAMING (OPTION)
- SOFTWARE MASTERED IN-HOUSE: CONTINUOUS INTEGRATION OF NEW IMPROVEMENTS AND DEVELOPMENT OF AI BRICKS