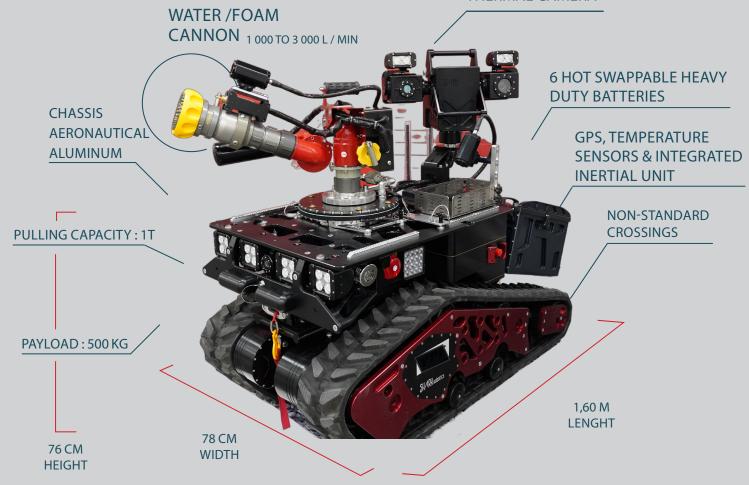

FAST DEPLOYMENT & LOW MAINTENANCE

VIDEO TURRET ZOOM X 30 THERMAL CAMERA

WEIGHT: 525 KG

■ OBSTACLE CLEARANCE : UP TO 30 CM

MOTORIZATION : ELECTRIC ENGINES

SLOPE: UP TO 40° | SIDE SLOPE: UP TO 35°

SPEED: 5 KM/H

WATERPROOF: IP67 EQUIVALENT

LITHIUM-ION: 6 SHARK ENERGY ULTRA RESISTANT BATTERIES - 1458P - 48V - 27AH

**DURATION: 12 HOURS IN OPERATIONS** 