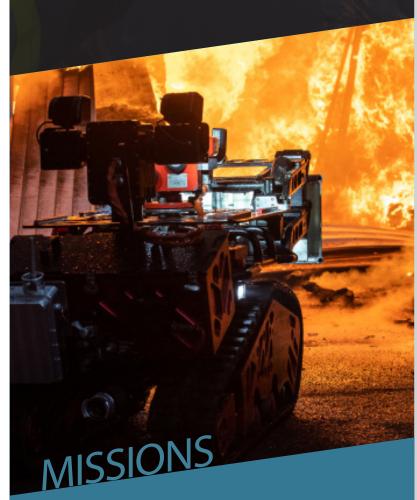

MULTI-PURPOSE FIRE FIGHTING ROBOT (500 KG RANGE)



EXTINGUISHING FIRES

INSPECTION

TRANSPORTING EQUIPMENT

MENT

RESPIRATORY SUPPORT



ぞ EVACUATING INJURED PEOPLE

> ☑ PASSAGE CLEARANCE

**\$\\\\\**SMOKE EXTRACTION



BEST MODULAR ROBOTIC TOOL IN SUPPORT OF FIREFIGHTERS



NON-STANDARD CROSSINGS



RESISTANCE TO VERY HIGH TEMPERATURES



INTERCHANGEABLE MISSIONS MODULES IN LESS THAN 30 SECONDS



EXTEND AUTONOMY



FAST DEPLOYMENT & LOW MAINTENANCE







VIDEO TURRET ZOOM X 30 THERMAL CAMERA



WEIGHT: 525 KG

■ OBSTACLE CLEARANCE : UP TO 30 CM

MOTORIZATION : ELECTRIC ENGINES

SLOPE: UP TO 40° | SIDE SLOPE: UP TO 35°

SPEED: 5 KM/H

WATERPROOF: IP67 EQUIVALENT

LITHIUM-ION: 6 SHARK ENERGY ULTRA RESISTANT BATTERIES - 1458P - 48V - 27AH

**DURATION: 12 HOURS IN OPERATIONS** 

## **OUR CLIENTS**





## 1 ROBOT, 9 MODULES MISSIONS