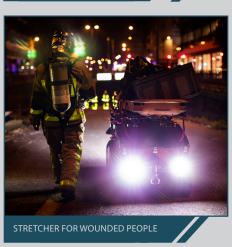

TINGUISHING FIRES

INSPECTION

TRANSPORTING EQUIPMENT

MENT

RESPIRATORY SUPPORT



ぞ EVACUATING INJURED PEOPLE

> ☑ PASSAGE CLEARANCE

**\$\\\\\**SMOKE EXTRACTION



BEST MODULAR ROBOTIC TOOL IN SUPPORT OF FIREFIGHTERS



NON-STANDARD CROSSINGS



RESISTANCE TO VERY HIGH TEMPERATURES



INTERCHANGEABLE MISSIONS MODULES IN LESS THAN 30 SECONDS



EXTEND AUTONOMY



FAST DEPLOYMENT & LOW MAINTENANCE







VIDEO TURRET ZOOM X 30 THERMAL CAMERA



WEIGHT: 525 KG

■ OBSTACLE CLEARANCE : UP TO 30 CM

MOTORIZATION : ELECTRIC ENGINES

SLOPE: UP TO 40° | SIDE SLOPE: UP TO 35°

SPEED: 5 KM/H

WATERPROOF: IP67 EQUIVALENT

LITHIUM-ION: 6 SHARK ENERGY ULTRA RESISTANT BATTERIES - 1458P - 48V - 27AH

**DURATION: 12 HOURS IN OPERATIONS** 

## **OUR CLIENTS**





## 1 ROBOT, 9 MODULES MISSIONS



















## **ADDITIONNAL OPTIONS**



SENSORS TRAY : CBRN, GAS, ETC.



CONSTANT VOLTAGE MOTORIZED FIBER DISPENSER



**EXTRA BATTERIES** 





- ► LONG DISTANCE TRANSMISSIONS : MESH RELAY OPTION
- ► CONTROL CAMERA ON THE FRONT OF THE ROBOT



## SHARK STATION | REMOTE CONTROL WITH VIDEO FEEDBACK

- VIDEO TURRET CONTROL (ZOOM & THERMAL CAMERAS)
- TELEMETRY: FEEDBACK (TEMPERATURE, HOUR METER, TRANSMISSION QUALITY, ETC.)
- TRANSMISSION DISTANCE: IN AVERAGE 1000 METERS AT SIGHT
- DRIVING ASSISTANCE THANKS TO VIRTUAL LINES
- GPS INTEGRATED
- PITCH & ROLL
- ALLOWS TO CONTROL THE TABLET WITH GLOVES
- VIDEO AND PHOTO RECORDING, WITH THE POSSIBILITY OF PLAYBACK ON THE TABLET
- STREAMING (OPTION)
- SOFTWARE MASTERED IN-HOUSE: CONTINUOUS INTEGRATION OF NEW IMPROVEMENTS AND DEVELOPMENT OF AI BRICKS