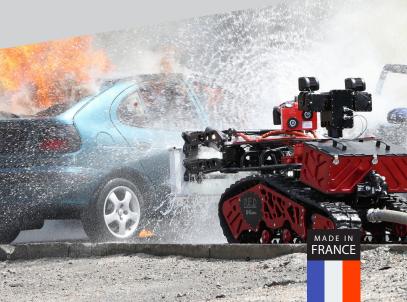

MULTI-PURPOSE FIRE FIGHTING ROBOT (500 KG RANGE)

EXTINGUISHING FIRES

INSPECTION

TRANSPORTING EQUIPMENT

MENT

RESPIRATORY SUPPORT

ぞ EVACUATING INJURED PEOPLE

> ☑ PASSAGE CLEARANCE