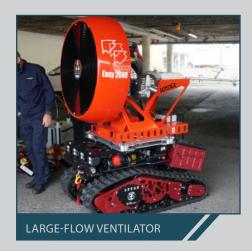

UISHING FIRES

INSPECTION

TRANSPORTING EQUIPMENT

MENT

RESPIRATORY SUPPORT



ぞ EVACUATING INJURED PEOPLE

> ☑ PASSAGE CLEARANCE

**\$\\\\\**SMOKE EXTRACTION



BEST MODULAR ROBOTIC TOOL IN SUPPORT OF FIREFIGHTERS



NON-STANDARD CROSSINGS



RESISTANCE TO VERY HIGH TEMPERATURES



INTERCHANGEABLE MISSIONS MODULES IN LESS THAN 30 SECONDS



EXTEND AUTONOMY



FAST DEPLOYMENT & LOW MAINTENANCE







VIDEO TURRET ZOOM X 30 THERMAL CAMERA



WEIGHT: 525 KG

■ OBSTACLE CLEARANCE : UP TO 30 CM

MOTORIZATION : ELECTRIC ENGINES

SLOPE: UP TO 40° | SIDE SLOPE: UP TO 35°

SPEED: 5 KM/H

WATERPROOF: IP67 EQUIVALENT

LITHIUM-ION: 6 SHARK ENERGY ULTRA RESISTANT BATTERIES - 1458P - 48V - 27AH

**DURATION: 12 HOURS IN OPERATIONS** 

## **OUR CLIENTS**





## 1 ROBOT, 9 MODULES MISSIONS



















## **ADDITIONNAL OPTIONS**



SENSORS TRAY : CBRN, GAS, ETC.



CONSTANT VOLTAGE MOTORIZED FIBER DISPENSER



**EXTRA BATTERIES** 





- ► LONG DISTANCE TRANSMISSIONS : MESH RELAY OPTION
- ► CONTROL CAMERA ON THE FRONT OF THE ROBOT



## SHARK STATION | REMOTE CONTROL WITH VIDEO FEEDBACK

- VIDEO TURRET CONTROL (ZOOM & THERMAL CAMERAS)
- TELEMETRY: FEEDBACK (TEMPERATURE, HOUR METER, TRANSMISSION QUALITY, ETC.)
- TRANSMISSION DISTANCE: IN AVERAGE 1000 METERS AT SIGHT
- DRIVING ASSISTANCE THANKS TO VIRTUAL LINES
- GPS INTEGRATED
- PITCH & ROLL
- ALLOWS TO CONTROL THE TABLET WITH GLOVES
- VIDEO AND PHOTO RECORDING, WITH THE POSSIBILITY OF PLAYBACK ON THE TABLET
- STREAMING (OPTION)
- SOFTWARE MASTERED IN-HOUSE: CONTINUOUS INTEGRATION OF NEW IMPROVEMENTS AND DEVELOPMENT OF AI BRICKS