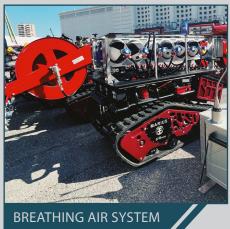

EXTINGUISHING FIRES

INSPECTION

TRANSPORTING EQUIPMENT

MENT

RESPIRATORY SUPPORT



ぞ EVACUATING INJURED PEOPLE

> ☑ PASSAGE CLEARANCE

**\$\\\\\**SMOKE EXTRACTION



BEST MODULAR ROBOTIC TOOL IN SUPPORT OF FIREFIGHTERS



NON-STANDARD CROSSINGS



RESISTANCE TO VERY HIGH TEMPERATURES



INTERCHANGEABLE MISSIONS MODULES IN LESS THAN 30 SECONDS



EXTEND AUTONOMY



FAST DEPLOYMENT & LOW MAINTENANCE







VIDEO TURRET ZOOM X 30 THERMAL CAMERA



WEIGHT: 525 KG

■ OBSTACLE CLEARANCE : UP TO 30 CM

MOTORIZATION : ELECTRIC ENGINES

SLOPE: UP TO 40° | SIDE SLOPE: UP TO 35°

SPEED: 5 KM/H

WATERPROOF: IP67 EQUIVALENT

LITHIUM-ION: 6 SHARK ENERGY ULTRA RESISTANT BATTERIES - 1458P - 48V - 27AH

**DURATION: 12 HOURS IN OPERATIONS** 

## **OUR CLIENTS**





## 1 ROBOT, 9 MODULES MISSIONS



















## **ADDITIONNAL OPTIONS**



SENSORS TRAY : CBRN, GAS, ETC.



CONSTANT VOLTAGE MOTORIZED FIBER DISPENSER



**EXTRA BATTERIES** 





- ► LONG DISTANCE TRANSMISSIONS : MESH RELAY OPTION
- ► CONTROL CAMERA ON THE FRONT OF THE ROBOT



## SHARK STATION | REMOTE CONTROL WITH VIDEO FEEDBACK

- VIDEO TURRET CONTROL (ZOOM & THERMAL CAMERAS)
- TELEMETRY: FEEDBACK (TEMPERATURE, HOUR METER, TRANSMISSION QUALITY, ETC.)
- TRANSMISSION DISTANCE: IN AVERAGE 1000 METERS AT SIGHT
- DRIVING ASSISTANCE THANKS TO VIRTUAL LINES
- GPS INTEGRATED
- PITCH & ROLL
- ALLOWS TO CONTROL THE TABLET WITH GLOVES
- VIDEO AND PHOTO RECORDING, WITH THE POSSIBILITY OF PLAYBACK ON THE TABLET
- STREAMING (OPTION)
- SOFTWARE MASTERED IN-HOUSE: CONTINUOUS INTEGRATION OF NEW IMPROVEMENTS AND DEVELOPMENT OF AI BRIC