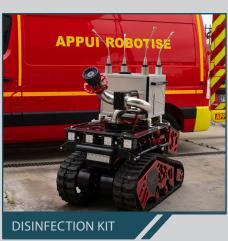

ING FIRES

INSPECTION

TRANSPORTING EQUIPMENT

MENT

RESPIRATORY SUPPORT



ぞ EVACUATING INJURED PEOPLE

> ☑ PASSAGE CLEARANCE

**\$\\\\\**SMOKE EXTRACTION



BEST MODULAR ROBOTIC TOOL IN SUPPORT OF FIREFIGHTERS



NON-STANDARD CROSSINGS



RESISTANCE TO VERY HIGH TEMPERATURES



INTERCHANGEABLE MISSIONS MODULES IN LESS THAN 30 SECONDS



EXTEND AUTONOMY



FAST DEPLOYMENT & LOW MAINTENANCE







VIDEO TURRET ZOOM X 30 THERMAL CAMERA



WEIGHT: 525 KG

■ OBSTACLE CLEARANCE : UP TO 30 CM

MOTORIZATION : ELECTRIC ENGINES

SLOPE: UP TO 40° | SIDE SLOPE: UP TO 35°

SPEED: 5 KM/H

WATERPROOF: IP67 EQUIVALENT

LITHIUM-ION: 6 SHARK ENERGY ULTRA RESISTANT BATTERIES - 1458P - 48V - 27AH

**DURATION: 12 HOURS IN OPERATIONS** 

## **OUR CLIENTS**





## 1 ROBOT, 9 MODULES MISSIONS



















## **ADDITIONNAL OPTIONS**



SENSORS TRAY : CBRN, GAS, ETC.



CONSTANT VOLTAGE MOTORIZED FIBER DISPENSER



**EXTRA BATTERIES** 





- ► LONG DISTANCE TRANSMISSIONS : MESH RELAY OPTION
- ► CONTROL CAMERA ON THE FRONT OF THE ROBOT



## SHARK STATION | REMOTE CONTROL WITH VIDEO FEEDBACK

- VIDEO TURRET CONTROL (ZOOM & THERMAL CAMERAS)
- TELEMETRY: FEEDBACK (TEMPERATURE, HOUR METER, TRANSMISSION QUALITY, ETC.)
- TRANSMISSION DISTANCE: IN AVERAGE 1000 METERS AT SIGHT
- DRIVING ASSISTANCE THANKS TO VIRTUAL LINES
- GPS INTEGRATED
- PITCH & ROLL
- ALLOWS TO CONTROL THE TABLET WITH GLOVES
- VIDEO AND PHOTO RECORDING, WITH THE POSSIBILITY OF PLAYBACK ON THE TABLET
- STREAMING (OPTION)
- SOFTWARE MASTERED IN-HOUSE: CONTINUOUS INTEGRATION OF NEW IMPROVEMENTS AND DEVELOPMENT OF AI BRICKS