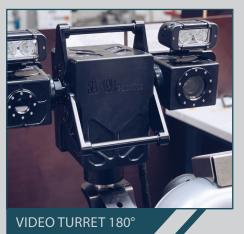

FAST DEPLOYMENT & LOW MAINTENANCE

VIDEO TURRET ZOOM X 30 THERMAL CAMERA

WEIGHT: 525 KG

■ OBSTACLE CLEARANCE : UP TO 30 CM

MOTORIZATION : ELECTRIC ENGINES

SLOPE: UP TO 40° | SIDE SLOPE: UP TO 35°

SPEED: 5 KM/H