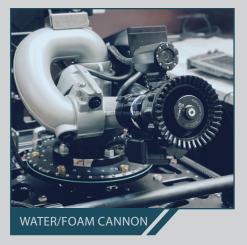

FAST DEPLOYMENT & LOW MAINTENANCE

VIDEO TURRET ZOOM X 30 THERMAL CAMERA

WEIGHT: 525 KG

■ OBSTACLE CLEARANCE : UP TO 30 CM

MOTORIZATION : ELECTRIC ENGINES

SLOPE: UP TO 40° | SIDE SLOPE: UP TO 35°

SPEED: 5 KM/H