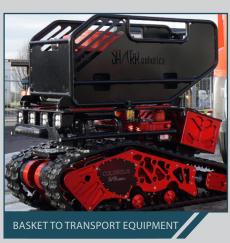

NGUISHING FIRES

INSPECTION

TRANSPORTING EQUIPMENT

MENT

RESPIRATORY SUPPORT



ぞ EVACUATING INJURED PEOPLE

> ☑ PASSAGE CLEARANCE

**\$\\\\\**SMOKE EXTRACTION



BEST MODULAR ROBOTIC TOOL IN SUPPORT OF FIREFIGHTERS



NON-STANDARD CROSSINGS



RESISTANCE TO VERY HIGH TEMPERATURES



INTERCHANGEABLE MISSIONS MODULES IN LESS THAN 30 SECONDS



EXTEND AUTONOMY



FAST DEPLOYMENT & LOW MAINTENANCE







VIDEO TURRET ZOOM X 30 THERMAL CAMERA



WEIGHT: 525 KG

■ OBSTACLE CLEARANCE : UP TO 30 CM

MOTORIZATION : ELECTRIC ENGINES

SLOPE: UP TO 40° | SIDE SLOPE: UP TO 35°

SPEED: 5 KM/H

WATERPROOF: IP67 EQUIVALENT

LITHIUM-ION: 6 SHARK ENERGY ULTRA RESISTANT BATTERIES - 1458P - 48V - 27AH

**DURATION: 12 HOURS IN OPERATIONS** 

## **OUR CLIENTS**





## 1 ROBOT, 9 MODULES MISSIONS



















## **ADDITIONNAL OPTIONS**



SENSORS TRAY : CBRN, GAS, ETC.



CONSTANT VOLTAGE MOTORIZED FIBER DISPENSER



**EXTRA BATTERIES** 





- ► LONG DISTANCE TRANSMISSIONS : MESH RELAY OPTION
- ► CONTROL CAMERA ON THE FRONT OF THE ROBOT



## SHARK STATION | REMOTE CONTROL WITH VIDEO FEEDBACK

- VIDEO TURRET CONTROL (ZOOM & THERMAL CAMERAS)
- TELEMETRY: FEEDBACK (TEMPERATURE, HOUR METER, TRANSMISSION QUALITY, ETC.)
- TRANSMISSION DISTANCE: IN AVERAGE 1000 METERS AT SIGHT
- DRIVING ASSISTANCE THANKS TO VIRTUAL LINES
- GPS INTEGRATED
- PITCH & ROLL
- ALLOWS TO CONTROL THE TABLET WITH GLOVES
- VIDEO AND PHOTO RECORDING, WITH THE POSSIBILITY OF PLAYBACK ON THE TABLET
- STREAMING (OPTION)
- SOFTWARE MASTERED IN-HOUSE: CONTINUOUS INTEGRATION OF NEW IMPROVEMENTS AND DEVELOPMENT OF AI BRICKS