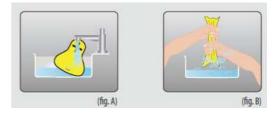

### How it works?

- A water management system created from the HyperKewl<sup>™</sup> fabric absorbs & releases water within the multi-layered material.
  - A.Simply submerge the product in water for 1 minute allowing the HyperKewl™ fabric to absorb the water
  - B.Gently squeeze out the excess water, wipe dry and wear
- Before first use; Follow activation proceeding above and let the product dry completely. This is necessary for the cooling fabric fibres to set into the product. Product could feel 'slimy' because of fibre migration after the first activation, this rinse away on the next soaking.
- For washing: Soap and water only (until 100 washings)