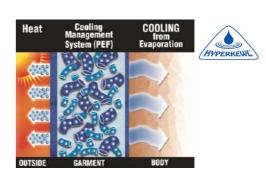

### **HyperKewl Evaporative Cooling:**

- Provides extended relief from heat fatigue and heat stress
- Lightweight, durable and non-toxic
- Easy to activate and re-usable
- 5-10 hours of cooling relief per soaking 6 to 12°C lower than the outside temperature!

### How it works?

- A water management system created from the HyperKewl<sup>™</sup> fabric absorbs & releases water within the multi-layered material.
  - A.Simply submerge the product in water for 1 minute allowing the HyperKewl™ fabric to absorb the water
  - B.Gently squeeze out the excess water, wipe dry and wear
- Before first use; Follow activation proceeding above and let the product dry completely. This is necessary for the cooling fabric fibres to set into the product. Product could feel 'slimy' because of fibre migration after the first activation, this rinse away on the next soaking.
- For washing: Soap and water only (until 100 washings)