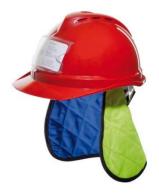

- Protect the dangerous heat
- Hook & loop conveniently attaches easily to V-Gard Helmet suspensions
- Colors: Royal Blue

#### **Crown Cooler with Neck Shade**

- Protect neck and head from dangerous heat and sun
- Hook & loop conveniently attaches easily to V-Gard Helmet suspensions
- Colors: Hi-Viz Lime (meets EN471 requirements)