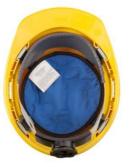

- Protect the dangerous heat
- Hook & loop conveniently attaches easily to V-Gard Helmet suspensions
- Colors: Royal Blue