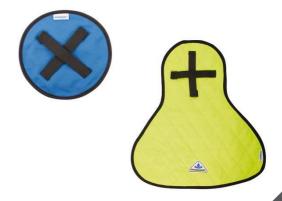

- Protect the dangerous heat
- Hook & loop conveniently attaches easily to V-Gard Helmet suspensions
- Colors: Royal Blue

#### **Crown Cooler with Neck Shade**

- Protect neck and head from dangerous heat and sun
- Hook & loop conveniently attaches easily to V-Gard Helmet suspensions
- Colors: Hi-Viz Lime (meets EN471 requirements)

## **Ordering Information**

| Description              | P/N     |
|--------------------------|---------|
| Crown cooler             | GA90022 |
| Crown + Neckshade Cooler | GA90023 |